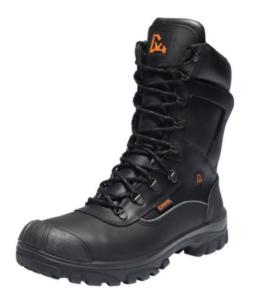

## Emma Safety shoes Extra high Fornax D 158848 D 44 S3

| Article number | 1C416408      |
|----------------|---------------|
| Brand          | -             |
| UBB            | 500672185328  |
| UNSPSC         | 46181600      |
| EAN            | 8715316111594 |
| PKG. of 1      | Full Box Only |

## **Standards**

| Type of closure                                      | Laces   |
|------------------------------------------------------|---------|
| Shoe size                                            | 44      |
| With metatarsal guard                                | Yes     |
| Anti-bacterial model                                 | Yes     |
| Sole material                                        | Other   |
| Material of upper part                               | Leather |
| Inner lining                                         | Yes     |
| With safety toecap                                   | Yes     |
| Material safety toe                                  | Steel   |
| Material lining                                      | Other   |
| With midsole                                         | Yes     |
| Material midsole                                     | Plastic |
| Heat insulation of sole (HL)                         | Yes     |
| Cold insulation of sole (CL)                         | Yes     |
| Safety category footwear according to ISO 20345:2011 | s3      |
| Antistatic                                           | Yes     |
| Non slip                                             | Yes     |
|                                                      |         |