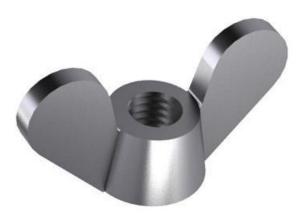

## Wing nut with rounded wings BSW DIN 313 Cast iron 3/8

| Article number | 16280.096.001 |
|----------------|---------------|
| Brand          | -             |
| UBB            | 950355165339  |
| UNSPSC         | 31161717      |
| EAN            | 8715492590572 |
| PKG, of 100    | Full Box Only |

#### Diameter 3/8 Inch **Driving features** Wing Material Cast iron

Thread direction Right

**British Standard** Thread Whitworth

Threads per inch 16

Info

Whitworth thread (BSW/BSF) is not internationally recommended. It is advised to use metric (M/MF/ MEF) or unified (UNC/UNF) threads instead.Depending on availability the dimensions may deviate. The 1/8 inch wing nuts are of the edged wing (American) type.