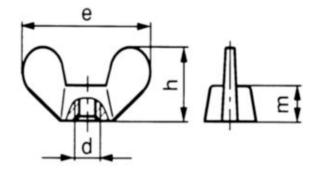

--------|
| Brand          | -             |
| UBB            | 950355165339  |
| UNSPSC         | 31161717      |
| EAN            | 8715492590572 |
| PKG, of 100    | Full Box Only |

#### **Technical Parameters**

#### Diameter 3/8 Inch **Driving features** Wing Material Cast iron

Thread direction Right

**British Standard** Thread Whitworth

Threads per inch 16

Info

Whitworth thread (BSW/BSF) is not internationally recommended. It is advised to use metric (M/MF/ MEF) or unified (UNC/UNF) threads instead.Depending on availability the dimensions may deviate. The 1/8 inch wing nuts are of the edged wing (American) type.

### **Technical Specification**

## **Technical Drawing**

| е | 51 |
|---|----|
| h | 25 |
| m | 8  |

#### BS 856 DIN 313

≈2324

**Standards** 

NEN

# **FABORY**