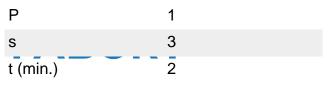

### **Technical Drawing**

| d-D    | M6 |
|--------|----|
| dv     | 3  |
| L (mm) | 20 |