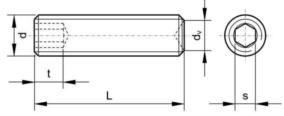

### **Technical Drawing**

| d-D    | M6 |
|--------|----|
| dv     | 3  |
| L (mm) | 20 |