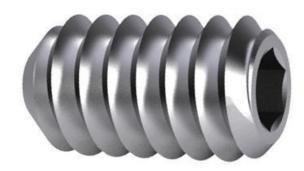

# Hexagon socket set screw with cup point DIN 916 Steel Zinc plated yellow passivated 45H M6X20

| Article number | 07930.060.020 |
|----------------|---------------|
| Brand          | -             |
| UBB            | 950351528423  |
| UNSPSC         | 31161518      |
| EAN            | 8715492167149 |
| PKG. of 200    | Full Box Only |

#### Diameter M6 Length 20 mm Class 45H **Driving features** Hexagon socket Material Steel Thread direction Right **Point** Cup Surface treatment Zinc plated yellow

passivated
Thread Metric thread

Info Warning: