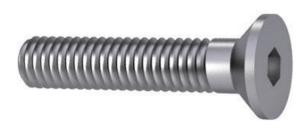

## Hexagon socket countersunk head screw ISO 10642 Steel Zinc plated 8.8 M4X10

| Article number | 07470.040.010 |
|----------------|---------------|
| Brand          | -             |
| UBB            | 950351486424  |
| UNSPSC         | 31161518      |
| EAN            | 8715492151117 |
| PKG. of 200    | Full Box Only |

### **Standards**

| Diameter          | M4                                                                                                                                                                                                                                                                                                                                                  | DIN | ≈ <b>7</b> 991 |
|-------------------|-----------------------------------------------------------------------------------------------------------------------------------------------------------------------------------------------------------------------------------------------------------------------------------------------------------------------------------------------------|-----|----------------|
| Length            | 10 mm                                                                                                                                                                                                                                                                                                                                               | ISO | 10642          |
| Class             | 08.8                                                                                                                                                                                                                                                                                                                                                |     |                |
| Driving features  | Hexagon socket                                                                                                                                                                                                                                                                                                                                      |     |                |
| Head shape        | Countersunk head                                                                                                                                                                                                                                                                                                                                    |     |                |
| Material          | Steel                                                                                                                                                                                                                                                                                                                                               |     |                |
| Thread direction  | Right                                                                                                                                                                                                                                                                                                                                               |     |                |
| Surface treatment | Zinc plated                                                                                                                                                                                                                                                                                                                                         |     |                |
| Thread            | Metric thread                                                                                                                                                                                                                                                                                                                                       |     |                |
| Info              | All thread lengths are guide values only and may deviate. Due to the unfavourable head geometry these fasteners have reduced loadability. Steel fasteners with reduced loadability are marked with a '0' preceding the property class mark, e.g. '010.9'. Stainless steel fasteners with reduced loadability are either marked with a '0' preceding |     |                |