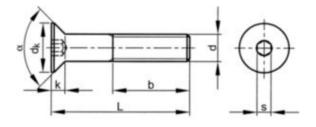

## **Technical Specification**

| b (min.)           | 20   |
|--------------------|------|
| d-D                | M4   |
| dk (max.)          | 7.96 |
| Full thread if L ≤ | 25   |
| k (max.)           | 2.48 |
| L (mm)             | 10   |
| P                  | 0.7  |
| S                  | 2.5  |
| α                  | 90   |

## **Technical Drawing**