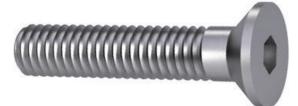

## Hexagon socket countersunk head screw ISO 10642 Steel Zinc plated 8.8 M3X8

| Article number | 07470.030.008 |
|----------------|---------------|
| Brand          | -             |
| UBB            | 950351485764  |
| UNSPSC         | 31161518      |
| EAN            | 8715492150998 |
| PKG. of 200    | Full Box Only |

#### **Technical Parameters**

| Diameter          | M3                                                                                                                                                                                                                                                                                                                                                                                                     | DIN | ≈7991 |
|-------------------|--------------------------------------------------------------------------------------------------------------------------------------------------------------------------------------------------------------------------------------------------------------------------------------------------------------------------------------------------------------------------------------------------------|-----|-------|
| Length            | 8 mm                                                                                                                                                                                                                                                                                                                                                                                                   | ISO | 10642 |
| Class             | 08.8                                                                                                                                                                                                                                                                                                                                                                                                   |     |       |
| Driving features  | Hexagon socket                                                                                                                                                                                                                                                                                                                                                                                         |     |       |
| Head shape        | Countersunk head                                                                                                                                                                                                                                                                                                                                                                                       |     |       |
| Material          | Steel                                                                                                                                                                                                                                                                                                                                                                                                  |     |       |
| Thread direction  | Right                                                                                                                                                                                                                                                                                                                                                                                                  |     |       |
| Surface treatment | Zinc plated                                                                                                                                                                                                                                                                                                                                                                                            |     |       |
| Thread            | Metric thread                                                                                                                                                                                                                                                                                                                                                                                          |     |       |
| Info              | All thread lengths<br>are guide values<br>only and may<br>deviate.Due to<br>the unfavourable<br>head geometry<br>these fasteners<br>have reduced<br>loadability.Steel<br>fasteners with<br>reduced loadability<br>are marked with a<br>'0' preceding the<br>property class mark,<br>e.g. '010.9'.Stainless<br>steel fasteners with<br>reduced loadability<br>are either marked<br>with a '0' preceding |     |       |