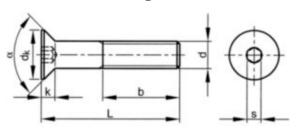

### **Technical Specification**

| b (min.)                | 18   |
|-------------------------|------|
| d-D                     | M3   |
| dk (max.)               | 5.81 |
| Full thread if L $\leq$ | 25   |
| k (max.)                | 1.86 |
| L (mm)                  | 8    |
| Р                       | 0.5  |
| S                       | 2    |
| α                       | 90   |
|                         |      |

### **Technical Drawing**