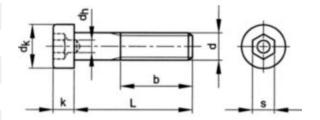

#### b (min.): L≤125mm 14 d-D M4 dh 2 dk 7 Full thread if L ≤ 16 k 2.8 L (mm) 6 Ρ 0.7 3 s

### **Technical Drawing**