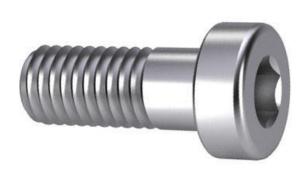

## Hexagon socket head cap screw with low head and pilot recess DIN 6912 Steel Plain 08.8 M4X6

| Article number | 07030.040.006 |
|----------------|---------------|
| Brand          | -             |
| UBB            | 500645058735  |
| UNSPSC         | 31161605      |
| EAN            | 8717077046085 |
| PKG. of 500    | Full Box Only |

#### **Standards**

DIN

| Diameter          | M4                                                                                                                                                                                                                                                                   |
|-------------------|----------------------------------------------------------------------------------------------------------------------------------------------------------------------------------------------------------------------------------------------------------------------|
| Length            | 6 mm                                                                                                                                                                                                                                                                 |
| Class             | 08.8                                                                                                                                                                                                                                                                 |
| Driving features  | Hexagon socket                                                                                                                                                                                                                                                       |
| Head shape        | Low cylindrical head                                                                                                                                                                                                                                                 |
| Material          | Steel                                                                                                                                                                                                                                                                |
| Thread direction  | Right                                                                                                                                                                                                                                                                |
| Surface treatment | Plain                                                                                                                                                                                                                                                                |
| Thread            | Metric thread                                                                                                                                                                                                                                                        |
| Info              | Due to the unfavourable head geometry these fasteners have reduced loadability. Steel fasteners with reduced loadability are marked with a '0' preceding the property class mark, e.g. '010.9'. Stainless steel fasteners with reduced loadability are either marked |