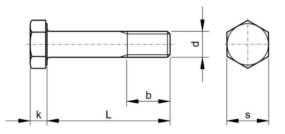

### **Technical Drawing**

| b      | 23  |
|--------|-----|
| d-D    | M12 |
| k      | 8   |
| L (mm) | 30  |