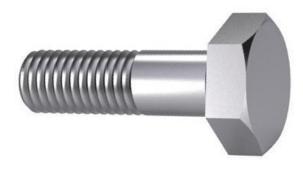

# HV Structural Bolt, EN 14399-4, Hot Dip Galvanised, 10.9 M12X30

| Article number | 04210.120.030 |
|----------------|---------------|
| Brand          | -             |
| UBB            | 500504267872  |
| UNSPSC         | 31161614      |
| EAN            | 8715494440837 |
| PKG. of 100    | Full Box Only |

### **Technical Parameters**

| Diameter          | M12                                                                                                                                                                                                                                                                                                                                                                                                            | EN |
|-------------------|----------------------------------------------------------------------------------------------------------------------------------------------------------------------------------------------------------------------------------------------------------------------------------------------------------------------------------------------------------------------------------------------------------------|----|
| Length            | 30 mm                                                                                                                                                                                                                                                                                                                                                                                                          |    |
| Class             | 10.9                                                                                                                                                                                                                                                                                                                                                                                                           |    |
| Driving features  | Hexagon                                                                                                                                                                                                                                                                                                                                                                                                        |    |
| Head shape        | Hexagon head                                                                                                                                                                                                                                                                                                                                                                                                   |    |
| Material          | Steel                                                                                                                                                                                                                                                                                                                                                                                                          |    |
| Thread direction  | Right                                                                                                                                                                                                                                                                                                                                                                                                          |    |
| Surface treatment | Hot dip galvanized                                                                                                                                                                                                                                                                                                                                                                                             |    |
| Thread            | Metric thread                                                                                                                                                                                                                                                                                                                                                                                                  |    |
| Info              | Full boxes<br>only.European<br>constructions<br>must meet the<br>requirements of<br>the Construction<br>Products Regulation<br>305/2011 in order<br>to guarantee the<br>safety of persons<br>and objects.To this<br>end, construction<br>products according<br>to harmonized<br>European standards<br>(hEN) are used.For<br>preloaded joints,<br>fasteners according<br>to the standard<br>series EN 14399 are |    |