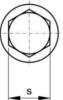

## **Technical Specification**

| FARUR     | Y    |
|-----------|------|
| b (min.)  | 26   |
| d-D       | M10  |
| dc (max.) | 22.3 |
| k (max.)  | 9.2  |
| L (mm)    | 50   |
| P         | 1.5  |
| S         | 15   |

## **Technical Drawing**