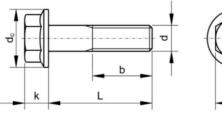

## **Technical Specification**

| FARUR     | Y    |
|-----------|------|
| b (min.)  | 26   |
| d-D       | M10  |
| dc (max.) | 22.3 |
| k (max.)  | 9.2  |
| L (mm)    | 50   |
| P         | 1.5  |
| S         | 15   |

## **Technical Drawing**