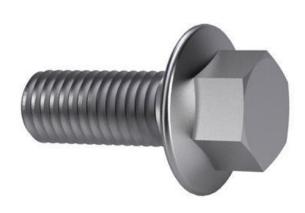

### DIN 6921 Hexagon Flange Bolt, Zinc Plated, Class 10.9 M10X50

| Article number | 04137.100.050 |
|----------------|---------------|
| Brand          | -             |
| UBB            | 500648944915  |
| UNSPSC         | 31161620      |
| EAN            | 8717077238626 |
| PKG, of 100    | Full Box Only |

## Standards

| Biamotor          | 141.10                                                                                                                                                                                                                                                                                                                                                                  |
|-------------------|-------------------------------------------------------------------------------------------------------------------------------------------------------------------------------------------------------------------------------------------------------------------------------------------------------------------------------------------------------------------------|
| Length            | 50 mm                                                                                                                                                                                                                                                                                                                                                                   |
| Class             | 10.9                                                                                                                                                                                                                                                                                                                                                                    |
| Driving features  | Hexagon                                                                                                                                                                                                                                                                                                                                                                 |
| Head shape        | Hexagon head                                                                                                                                                                                                                                                                                                                                                            |
| Material          | Steel                                                                                                                                                                                                                                                                                                                                                                   |
| Thread direction  | Right                                                                                                                                                                                                                                                                                                                                                                   |
| Surface treatment | Zinc plated                                                                                                                                                                                                                                                                                                                                                             |
| Thread            | Metric thread                                                                                                                                                                                                                                                                                                                                                           |
| Info              | Warning: electroplating of these products may cause hydrogen embrittlement.Specific features of hexagon bolts with flange:The flange enables built up forces under the bolt head to be spread over a larger area, consequently resulting in lower surface pressure.Large (oversized) holes and/or tooling holes can be covered by the flange.Washers are not necessary. |