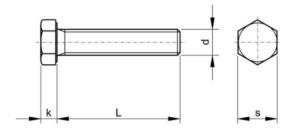

# Technical Specification

## **Technical Drawing**

| d-D    | M16 |
|--------|-----|
| k      | 10  |
| L (mm) | 100 |
| Р      | 2   |
| S      | 24  |