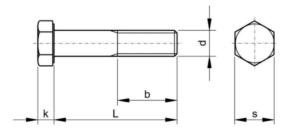

## Technica

|  | T <mark>ec</mark> hn | ical S | <b>pec</b> ifi | cation |
|--|----------------------|--------|----------------|--------|
|--|----------------------|--------|----------------|--------|

| b (min.):<br>125mmL≤200mm | 60  |
|---------------------------|-----|
| b (min.): L200mm          | 73  |
| b (min.): L≤125mm         | 54  |
| d-D                       | M24 |
| k                         | 15  |
| L (mm)                    | 75  |
| Ρ                         | 3   |
| S                         | 36  |

## **Technical Drawing**