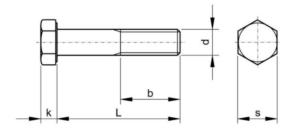

# **Technical Specification**

s

| FAROR                     | Y    |
|---------------------------|------|
| b (min.):<br>125mmL≤200mm | 36   |
| b (min.): L200mm          | 49   |
| b (min.): L≤125mm         | 30   |
| d-D                       | M12  |
| k                         | 7.5  |
| L (mm)                    | 160  |
| P                         | 1.75 |