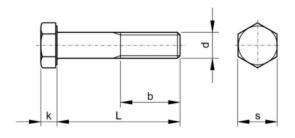

## **Technical Specification**

### **Technical Drawing**

| b (min.):    | 60 |  |
|--------------|----|--|
| 125mmL≤200mm |    |  |

b (min.): L200mm 73

| b (min.): L≤125mm | 54  |  |
|-------------------|-----|--|
| <b>₽DABORW</b> 24 |     |  |
| k                 | 15  |  |
| L (mm)            | 200 |  |
| Р                 | 3   |  |
| S                 | 36  |  |