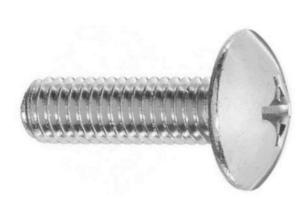

## Machine screw truss UNC asme B18.6.3 ASME B18.6.3 Stainless steel A2 (AISI 304/18-8) #6-32X7/16

| Article number | U51862.013.0043 |
|----------------|-----------------|
| Brand          | -               |
| UBB            | 500625056774    |
| UNSPSC         | 31161504        |
| EAN            | 8712423001183   |
| PKG. of 100    | Full Box Only   |

# Length 7/16 Inch Driving features Phillips Head shape Truss head Material Stainless steel Material technical ASTM F837 304 Thread direction Right Thread Unified National

NO.6

Coarse

Threads per inch 32