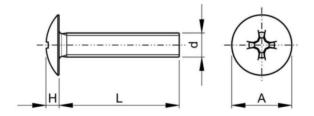

## **Technical Drawing**

| A (max.) | 0.321 |
|----------|-------|
| H (max.) | 0.086 |