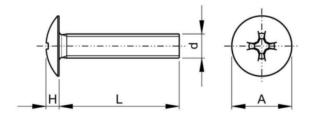

# **Technical Specification**

## **Technical Drawing**

| A (max.) | 0.257 |
|----------|-------|
| H (max.) | 0.069 |