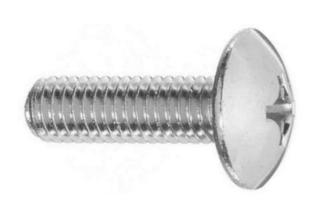

# Machine screw truss UNC asme B18.6.3 ASME B18.6.3 Stainless steel A2 (AISI 304/18-8) #4-40X1/4

| Article number | U51862.011.0025 |
|----------------|-----------------|
| Brand          | -               |
| UBB            | 500625056022    |
| UNSPSC         | 31161504        |
| EAN            | 8712423001114   |
| PKG. of 100    | Full Box Only   |

#### NO.4 Diameter 1/4 Inch Length **Driving features Phillips** Truss head Head shape Material Stainless steel Material technical **ASTM F837 304** Thread direction Right Thread **Unified National** Coarse 40 Threads per inch