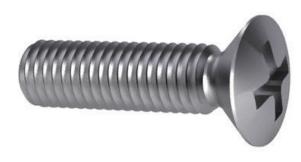

## Machine screw oval countersunk UNC asme B18.6.3 ASME B18.6.3 Stainless steel A2 (AISI 304/18-8) 5/16-18X2.1/2

| Article number | U51320.031.0250 |
|----------------|-----------------|
| Brand          | -               |
| UBB            | 500625050322    |
| UNSPSC         | 31161504        |
| EAN            | 8717077792722   |
| PKG. of 10     | Full Box Only   |

**Standards** 

|                    |                                                                                                                                                                                                                                                                            | otaridardo |         |
|--------------------|----------------------------------------------------------------------------------------------------------------------------------------------------------------------------------------------------------------------------------------------------------------------------|------------|---------|
| Diameter           | 5/16 Inch                                                                                                                                                                                                                                                                  | ASME       | B18.6.3 |
| Length             | 2.1/2 Inch                                                                                                                                                                                                                                                                 |            |         |
| Driving features   | Phillips                                                                                                                                                                                                                                                                   |            |         |
| Head shape         | Countersunk oval                                                                                                                                                                                                                                                           |            |         |
| Material           | Stainless steel                                                                                                                                                                                                                                                            |            |         |
| Material technical | ASTM F837 304                                                                                                                                                                                                                                                              |            |         |
| Thread direction   | Right                                                                                                                                                                                                                                                                      |            |         |
| Thread             | Unified National<br>Coarse                                                                                                                                                                                                                                                 |            |         |
| Threads per inch   | 18                                                                                                                                                                                                                                                                         |            |         |
| Info               | Screws with<br>diameter $\leq$ No.5 and<br>length $\leq$ 1.1/8 inch<br>are fully threaded,<br>longer screws are<br>threaded 1 inch<br>min.Screws with<br>diameter No.5 and<br>length $\leq$ 2 inch are<br>fully threaded, longer<br>screws are threaded<br>1.1/2 inch min. |            |         |