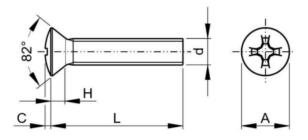

#### **Technical Drawing**

A (max.)

| С                | 0.099 |
|------------------|-------|
| H (max.)         | 0.191 |
| No. cross recess | 4     |