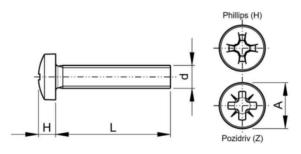

## **Technical Parameters**

| Technical Specification |                                                                                                                                                                                                                                                                            | Technical Drawing | J |
|-------------------------|----------------------------------------------------------------------------------------------------------------------------------------------------------------------------------------------------------------------------------------------------------------------------|-------------------|---|
| Info                    | Screws with<br>diameter $\leq$ No.5 and<br>length $\leq$ 1.1/8 inch<br>are fully threaded,<br>longer screws are<br>threaded 1 inch<br>min.Screws with<br>diameter No.5 and<br>length $\leq$ 2 inch are<br>fully threaded, longer<br>screws are threaded<br>1.1/2 inch min. |                   |   |
| Threads per inch        | 32                                                                                                                                                                                                                                                                         |                   |   |
| Thread                  | Unified National<br>Coarse                                                                                                                                                                                                                                                 |                   |   |
| Thread direction        | Right                                                                                                                                                                                                                                                                      |                   |   |
| Material technical      | ASTM F837 304                                                                                                                                                                                                                                                              |                   |   |
| Material                | Stainless steel                                                                                                                                                                                                                                                            |                   |   |
| Head shape              | Pan head                                                                                                                                                                                                                                                                   |                   |   |
| Driving features        | Phillips                                                                                                                                                                                                                                                                   |                   |   |
| Length                  | 5/8 Inch                                                                                                                                                                                                                                                                   |                   |   |
| Diameter                | NO.6                                                                                                                                                                                                                                                                       | ASME              | B |
|                         | -                                                                                                                                                                                                                                                                          |                   |   |

## Standards

| Technical Specification |       | Technica |
|-------------------------|-------|----------|
| A (max.)                | 0.27  |          |
| H (max.)                | 0.097 |          |