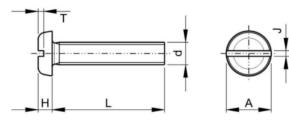

## **Technical Parameters**

| Diameter                | NO.6                                                                                                                                                                                                                                                                       | ASME              | B18.6.3 |
|-------------------------|----------------------------------------------------------------------------------------------------------------------------------------------------------------------------------------------------------------------------------------------------------------------------|-------------------|---------|
| Length                  | 7/16 Inch                                                                                                                                                                                                                                                                  |                   |         |
| Driving features        | Slotted                                                                                                                                                                                                                                                                    |                   |         |
| Head shape              | Pan head                                                                                                                                                                                                                                                                   |                   |         |
| Material                | Low carbon steel                                                                                                                                                                                                                                                           |                   |         |
| Thread direction        | Right                                                                                                                                                                                                                                                                      |                   |         |
| Surface treatment       | Zinc plated                                                                                                                                                                                                                                                                |                   |         |
| Thread                  | Unified National<br>Coarse                                                                                                                                                                                                                                                 |                   |         |
| Threads per inch        | 32                                                                                                                                                                                                                                                                         |                   |         |
| Info                    | Screws with<br>diameter $\leq$ No.5 and<br>length $\leq$ 1.1/8 inch<br>are fully threaded,<br>longer screws are<br>threaded 1 inch<br>min.Screws with<br>diameter No.5 and<br>length $\leq$ 2 inch are<br>fully threaded, longer<br>screws are threaded<br>1.1/2 inch min. |                   |         |
| Technical Specification |                                                                                                                                                                                                                                                                            | Technical Drawing | g       |

## A (max.) 0.27 H (max.) 0.082