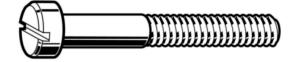

## Machine screw pan head slot UNC asme B18.6.3 ASME B18.6.3 Low carbon steel Zinc plated #6-32X7/16

| Article number | U24520.013.0043 |
|----------------|-----------------|
| Brand          | -               |
| UBB            | 500624932629    |
| UNSPSC         | 31161504        |
| EAN            | 8717077794696   |
| PKG. of 100    | Full Box Only   |

## **Technical Parameters**

| Diameter                | NO.6                                                                                                                                                                                                                                                                       | ASME              | B18.6.3 |
|-------------------------|----------------------------------------------------------------------------------------------------------------------------------------------------------------------------------------------------------------------------------------------------------------------------|-------------------|---------|
| Length                  | 7/16 Inch                                                                                                                                                                                                                                                                  |                   |         |
| Driving features        | Slotted                                                                                                                                                                                                                                                                    |                   |         |
| Head shape              | Pan head                                                                                                                                                                                                                                                                   |                   |         |
| Material                | Low carbon steel                                                                                                                                                                                                                                                           |                   |         |
| Thread direction        | Right                                                                                                                                                                                                                                                                      |                   |         |
| Surface treatment       | Zinc plated                                                                                                                                                                                                                                                                |                   |         |
| Thread                  | Unified National<br>Coarse                                                                                                                                                                                                                                                 |                   |         |
| Threads per inch        | 32                                                                                                                                                                                                                                                                         |                   |         |
| Info                    | Screws with<br>diameter $\leq$ No.5 and<br>length $\leq$ 1.1/8 inch<br>are fully threaded,<br>longer screws are<br>threaded 1 inch<br>min.Screws with<br>diameter No.5 and<br>length $\leq$ 2 inch are<br>fully threaded, longer<br>screws are threaded<br>1.1/2 inch min. |                   |         |
| Technical Specification |                                                                                                                                                                                                                                                                            | Technical Drawing | g       |