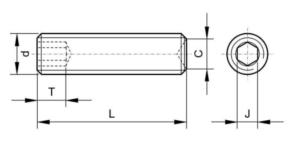

### **Technical Specification**

| C (max.)         | 0.132 |
|------------------|-------|
| J                | 0.125 |
| t (min.)         | 0.125 |
| Threads per inch | 20    |

### **Technical Drawing**