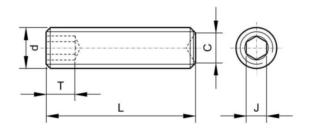

### **Technical Specification**

| C (max.)         | 0.132 |
|------------------|-------|
| J                | 0.125 |
| t (min.)         | 0.125 |
| Threads per inch | 20    |

loads.

#### **Technical Drawing**