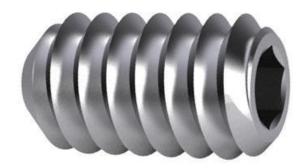

# Hexagon socket set screw with cup point UNC ASME B18.3 Alloy steel ASTM F912 Plain 1/4-20X5/16

| Article number | U07840.025.0031 |
|----------------|-----------------|
| Brand          | -               |
| UBB            | 500624374426    |
| UNSPSC         | 31161518        |
| EAN            | 8717077372344   |
| PKG. of 100    | Full Box Only   |

#### **Technical Parameters**

| Diameter           | 1/4 Inch                                                                                                                                                   |
|--------------------|------------------------------------------------------------------------------------------------------------------------------------------------------------|
| Length             | 5/16 Inch                                                                                                                                                  |
| Driving features   | Hexagon socket                                                                                                                                             |
| Material           | Alloy steel                                                                                                                                                |
| Material technical | ASTM F912                                                                                                                                                  |
| Thread direction   | Right                                                                                                                                                      |
| Point              | Cup                                                                                                                                                        |
| Surface treatment  | Plain                                                                                                                                                      |
| Thread             | Unified National<br>Coarse                                                                                                                                 |
| Info               | All dimensions in<br>above table are in<br>inches. These set<br>screws are designed<br>for pressure loads<br>and are not suitable<br>for tensile- or shear |