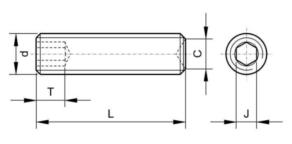

#### **Technical Specification**

| C (max.)         | 0.087    |
|------------------|----------|
| J                | 0.078125 |
| t (min.)         | 0.09     |
| Threads per inch | 32       |

#### **Technical Drawing**