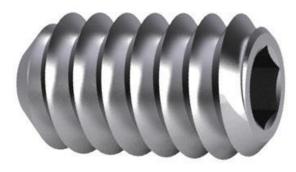

## Hexagon socket set screw with cup point UNC ASME B18.3 Alloy steel ASTM F912 Plain #8-32X1/2

| Article number | U07840.016.0050 |
|----------------|-----------------|
| Brand          | -               |
| UBB            | 500624372511    |
| UNSPSC         | 31161518        |
| EAN            | 8717077372122   |
| PKG. of 100    | Full Box Only   |

### **Technical Parameters**

| Diameter           | NO.8                                                                                                                                                                | BS   | 2470  |
|--------------------|---------------------------------------------------------------------------------------------------------------------------------------------------------------------|------|-------|
| Length             | 1/2 Inch                                                                                                                                                            | ASME | B18.3 |
| Driving features   | Hexagon socket                                                                                                                                                      |      |       |
| Material           | Alloy steel                                                                                                                                                         |      |       |
| Material technical | ASTM F912                                                                                                                                                           |      |       |
| Thread direction   | Right                                                                                                                                                               |      |       |
| Point              | Cup                                                                                                                                                                 |      |       |
| Surface treatment  | Plain                                                                                                                                                               |      |       |
| Thread             | Unified National<br>Coarse                                                                                                                                          |      |       |
| Info               | All dimensions in<br>above table are in<br>inches.These set<br>screws are designed<br>for pressure loads<br>and are not suitable<br>for tensile- or shear<br>loads. |      |       |