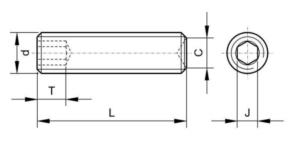

#### **Technical Specification**

| C (max.)         | 0.054 |
|------------------|-------|
| J                | 0.05  |
| t (min.)         | 0.07  |
| Threads per inch | 48    |

#### **Technical Drawing**