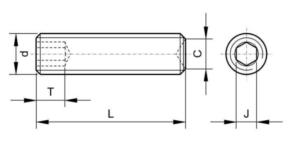

### **Technical Specification**

| C (max.)         | 0.047 |
|------------------|-------|
| J                | 0.035 |
| t (min.)         | 0.06  |
| Threads per inch | 56    |

### **Technical Drawing**