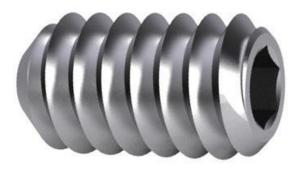

# Hexagon socket set screw with cup point UNC ASME B18.3 Alloy steel ASTM F912 Plain #2-56X3/16

| Article number | U07840.008.0018 |
|----------------|-----------------|
| Brand          | -               |
| UBB            | 500624368329    |
| UNSPSC         | 31161518        |
| EAN            | 8717077371668   |
| PKG. of 100    | Full Box Only   |

## **Technical Parameters**

| Diameter           | NO.2                                                                                                                                                                | ASME | B18.3 |
|--------------------|---------------------------------------------------------------------------------------------------------------------------------------------------------------------|------|-------|
| Length             | 3/16 Inch                                                                                                                                                           | BS   | 2470  |
| Driving features   | Hexagon socket                                                                                                                                                      |      |       |
| Material           | Alloy steel                                                                                                                                                         |      |       |
| Material technical | ASTM F912                                                                                                                                                           |      |       |
| Thread direction   | Right                                                                                                                                                               |      |       |
| Point              | Cup                                                                                                                                                                 |      |       |
| Surface treatment  | Plain                                                                                                                                                               |      |       |
| Thread             | Unified National<br>Coarse                                                                                                                                          |      |       |
| Info               | All dimensions in<br>above table are in<br>inches.These set<br>screws are designed<br>for pressure loads<br>and are not suitable<br>for tensile- or shear<br>loads. |      |       |