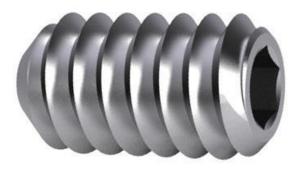

# Hexagon socket set screw with cup point UNC ASME B18.3 Alloy steel ASTM F912 Plain #2-56X1/8

| Article number | U07840.008.0012 |
|----------------|-----------------|
| Brand          | -               |
| UBB            | 500624368246    |
| UNSPSC         | 31161518        |
| EAN            | 8717077371651   |
| PKG. of 100    | Full Box Only   |

## **Technical Parameters**

|                    |                                                                                                                                                                     | Otarradi do |       |
|--------------------|---------------------------------------------------------------------------------------------------------------------------------------------------------------------|-------------|-------|
| Diameter           | NO.2                                                                                                                                                                | ASME        | B18.3 |
| Length             | 1/8 Inch                                                                                                                                                            | BS          | 2470  |
| Driving features   | Hexagon socket                                                                                                                                                      |             |       |
| Material           | Alloy steel                                                                                                                                                         |             |       |
| Material technical | ASTM F912                                                                                                                                                           |             |       |
| Thread direction   | Right                                                                                                                                                               |             |       |
| Point              | Cup                                                                                                                                                                 |             |       |
| Surface treatment  | Plain                                                                                                                                                               |             |       |
| Thread             | Unified National<br>Coarse                                                                                                                                          |             |       |
| Info               | All dimensions in<br>above table are in<br>inches.These set<br>screws are designed<br>for pressure loads<br>and are not suitable<br>for tensile- or shear<br>loads. |             |       |