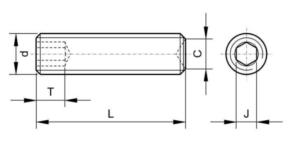

### **Technical Specification**

| C (max.)         | 0.047 |
|------------------|-------|
| J                | 0.035 |
| t (min.)         | 0.06  |
| Threads per inch | 56    |

### **Technical Drawing**