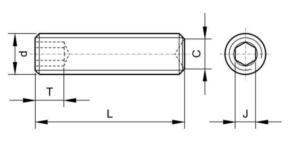

#### **Technical Drawing**

### **Technical Specification**

| C (max.)         | 0.047 |
|------------------|-------|
| J                | 0.035 |
| t (min.)         | 0.06  |
| Threads per inch | 56    |