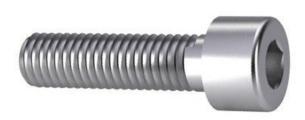

### Hexagon socket head cap screw UNF 1960 series ASME B18.3 Alloy steel ASTM A574 Plain #0-80X3/8 ft

| Article number | U07040.006.0037 |
|----------------|-----------------|
| Brand          | -               |
| UBB            | 500620959196    |
| UNSPSC         | 31161605        |
| EAN            | 8717077362604   |
| PKG. of 100    | Full Box Only   |

#### **Standards**

| Diameter           | NO.0                                                     | ASME |
|--------------------|----------------------------------------------------------|------|
| Length             | 3/8 Inch                                                 |      |
| Driving features   | Hexagon socket                                           |      |
| Head shape         | Cylindrical head                                         |      |
| Material           | Alloy steel                                              |      |
| Material technical | ASTM A574                                                |      |
| Thread direction   | Right                                                    |      |
| Surface treatment  | Plain                                                    |      |
| Thread             | Unified National Fine                                    |      |
| Info               | Marking in accordance with ASTM A574 with manufacturer's |      |