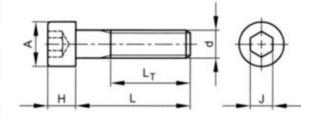

## Technical Specification

| _             |     |       |        |      |
|---------------|-----|-------|--------|------|
| $-1 \wedge 4$ | ~hn | ICOL  | I Irai | MINA |
| 16            |     | ııcaı | DIA    | wing |
|               |     |       |        |      |

| Α                | 0.096 |
|------------------|-------|
| Н                | 0.06  |
| J                | 0.05  |
| LT (min.)        | 0.5   |
| Threads per inch | 80    |
|                  |       |