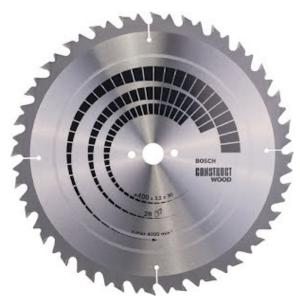

## Circular saw blade external dm 400 mm no. of teeth 28 WZ bore 30 mm cut width 3.

| Article number | B4960.640.703 |
|----------------|---------------|
| Brand          | -             |
| UBB            | 500505015718  |
| UNSPSC         | 23231200      |
| EAN            | 3165140194822 |
| PKG. of 1      | Full Box Only |

## **Technical Parameters**

| Max. number of revolutions | 4000           |
|----------------------------|----------------|
| Saw blade diameter         | 400            |
| Suitable for plastic       | No             |
| Suitable for metal         | No             |
| Bore diameter              | 30             |
| Suitable for wood          | Yes            |
| Cutting width              | 3.2            |
| Number of teeth            | 28             |
| Thickness saw blade        | 440            |
| Model                      | Construct Wood |