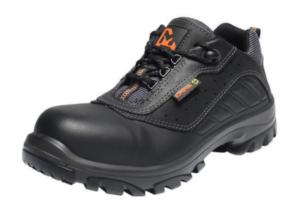

## Emma Safety shoes Low Max 408647 D 45 S3

| Article number | 9X899787      |
|----------------|---------------|
| Brand          | -             |
| UBB            | 500686699231  |
| UNSPSC         | 46181600      |
| EAN            | 8715316139000 |
| PKG. of 1      | Full Box Only |

## **Standards**

| Colour                                                     | Black              |
|------------------------------------------------------------|--------------------|
| Model                                                      | Low                |
| Туре                                                       | Shoe               |
| Metal-free                                                 | Yes                |
| Type of closure                                            | Laces              |
| Shoe size                                                  | 45                 |
| ESD tested                                                 | Yes                |
| Anti-bacterial model                                       | Yes                |
| Material of upper part                                     | Other              |
| Material safety toe                                        | Composite material |
| Material midsole                                           | Plastic            |
| Fuel - and oil resistant (FO)                              | Yes                |
| Safety category<br>footwear according<br>to ISO 20345:2011 | s3                 |
| Model                                                      | Low                |