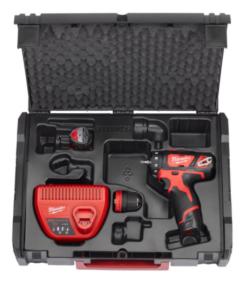

## Milwaukee Cordless Drill screwdriver M12 BDDX-202X

| Article number | 9T163165      |
|----------------|---------------|
| Brand          | -             |
| UBB            | 500513646645  |
| UNSPSC         | 27111701      |
| EAN            | 4002395005956 |
| PKG. of 1      | Full Box Only |

## **Technical Parameters**

| Nominal voltage                   | 12           |
|-----------------------------------|--------------|
| Length                            | 153          |
| Battery capacity                  | 2            |
| Drill chuck span                  | 1 - 10       |
| Max. torque                       | 32           |
| Battery quality                   | Lithium-ions |
| Idle rotational speed<br>1st gear | 0 - 400      |
| Idle rotational speed<br>2nd gear | 0 - 1500     |
| Number of included batteries      | 2            |