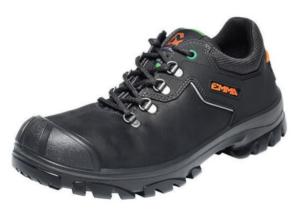

## Emma Safety shoes Low Andes 304548 D 38 S3

| Article number | 8A917851      |
|----------------|---------------|
| Brand          | -             |
| UBB            | 500683397334  |
| UNSPSC         | 46180000      |
| EAN            | 8715316137426 |
| PKG. of 1      | Full Box Only |

## **Technical Parameters**

| Colour                                                     | Black              |
|------------------------------------------------------------|--------------------|
| Model                                                      | Low                |
| Туре                                                       | Shoe               |
| Type of closure                                            | Laces              |
| Shoe size                                                  | 38                 |
| Anti-bacterial model                                       | Yes                |
| Sole material                                              | Polyurethane (PUR) |
| Material of upper part                                     | Other              |
| With safety toecap                                         | Yes                |
| Material safety toe                                        | Steel              |
| Material lining                                            | Other              |
| Material midsole                                           | Plastic            |
| Fuel - and oil<br>resistant (FO)                           | Yes                |
| Safety category<br>footwear according<br>to ISO 20345:2011 | s3                 |
| Antistatic                                                 | Yes                |
| Non slip                                                   | Yes                |
| Model                                                      | Low                |