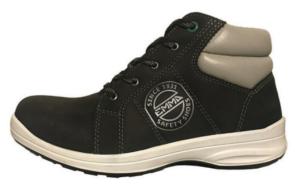

## Emma Safety shoes High Jodie 968516 D 40 S3

| Article number | 60582465      |
|----------------|---------------|
| Brand          | -             |
| UBB            | 500696115442  |
| UNSPSC         | 46180000      |
| EAN            | 8715316142451 |
| PKG. of 1      | Full Box Only |

## **Technical Parameters**

| Colour                                                     | Black   |
|------------------------------------------------------------|---------|
| Model                                                      | Other   |
| Туре                                                       | Shoe    |
| Type of closure                                            | Laces   |
| Shoe size                                                  | 40      |
| ESD tested                                                 | Yes     |
| Anti-bacterial model                                       | Yes     |
| Material of upper part                                     | Other   |
| Material safety toe                                        | Steel   |
| Material lining                                            | Other   |
| Material midsole                                           | Plastic |
| Fuel - and oil<br>resistant (FO)                           | Yes     |
| Safety category<br>footwear according<br>to ISO 20345:2011 | s3      |
| Model                                                      | High    |