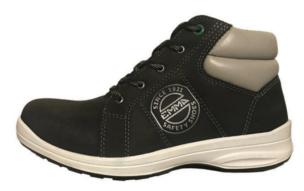

## Emma Safety shoes High Jodie 968516 D 41 S3

| Article number | 5E705433      |
|----------------|---------------|
| Brand          | -             |
| UBB            | 500696115699  |
| UNSPSC         | 46180000      |
| EAN            | 8715316142468 |
| PKG. of 1      | Full Box Only |