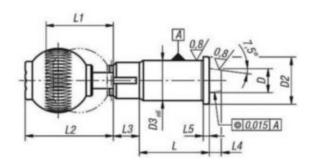

#### **Technical Drawing**

D 12

| D1                              | 32   |
|---------------------------------|------|
| D2                              | 23   |
| D3                              | 20   |
| F1 = springiness beginning in N | 22   |
| F2 = springiness end in N       | 35   |
| L1                              | 33   |
| L2                              | 40.5 |
| L3                              | 13   |
| L4                              | 6    |
| L5                              | 3    |
| L                               | 35   |