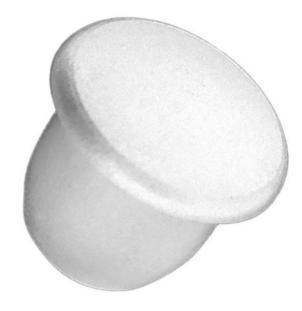

# Cover plug Plastic Polyethylene 6,6X5

| Article number | 56780.066.001 |
|----------------|---------------|
| Brand          | -             |
| UBB            | 950356250783  |
| UNSPSC         | 31162806      |
| EAN            | 8715492865847 |
| PKG. of 100    | Full Box Only |

#### **Standards**

| Diameter           | 6.6 mm                                                                                                                                                                                                                                                                                         |
|--------------------|------------------------------------------------------------------------------------------------------------------------------------------------------------------------------------------------------------------------------------------------------------------------------------------------|
| Material           | Plastic                                                                                                                                                                                                                                                                                        |
| Material technical | Polyethylene                                                                                                                                                                                                                                                                                   |
| Info               | The types 23X19,3, 24X12,8, 34X20 and 85X18 have a straight, flat head. Accurate cylindrical plug with a good sealing. For sealing of temporary drill holes or screwthread holes but also for lengthly protection. Great clampability, therefore utmost reliable also in difficult situations. |