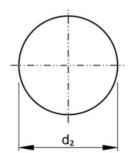

## **Technical Specification**

| d1     | 6.6 |
|--------|-----|
| d2     | 7.5 |
| D (mm) | 6.6 |
| h      | 5   |

## **Technical Drawing**