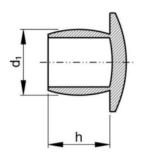

## **Technical Specification**

| d1     | 6.6 |
|--------|-----|
| d2     | 7.5 |
| D (mm) | 6.6 |
| h      | 5   |

## **Technical Drawing**