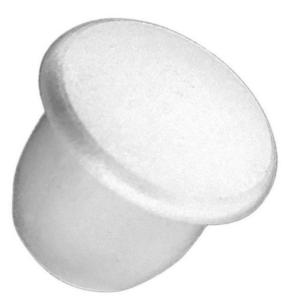

## Cover plug Plastic Polyethylene 5,4X7,5

Standards

| Article number | 56780.054.001 |
|----------------|---------------|
| Brand          | -             |
| UBB            | 950356250528  |
| UNSPSC         | 31162806      |
| EAN            | 8715492865823 |
| PKG. of 100    | Full Box Only |

## **Technical Parameters**

| Diameter           | 5.4 mm                                                                                                                                                                                                                                                                                                                                   |
|--------------------|------------------------------------------------------------------------------------------------------------------------------------------------------------------------------------------------------------------------------------------------------------------------------------------------------------------------------------------|
| Material           | Plastic                                                                                                                                                                                                                                                                                                                                  |
| Material technical | Polyethylene                                                                                                                                                                                                                                                                                                                             |
| Info               | The types 23X19,3,<br>24X12,8, 34X20<br>and 85X18 have<br>a straight, flat<br>head.Accurate<br>cylindrical plug with<br>a good sealing.For<br>sealing of temporary<br>drill holes or<br>screwthread holes<br>but also for lengthly<br>protection.Great<br>clampability,<br>therefore utmost<br>reliable also in<br>difficult situations. |