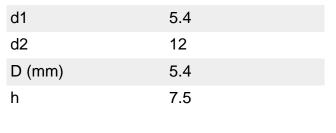

|
| Material technical | Polyethylene                                                                                                                                                                                                                                                                                                                             |
| Info               | The types 23X19,3,<br>24X12,8, 34X20<br>and 85X18 have<br>a straight, flat<br>head.Accurate<br>cylindrical plug with<br>a good sealing.For<br>sealing of temporary<br>drill holes or<br>screwthread holes<br>but also for lengthly<br>protection.Great<br>clampability,<br>therefore utmost<br>reliable also in<br>difficult situations. |

## **Technical Specification**



## **Technical Drawing**