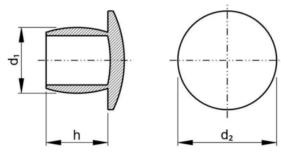

|
| Material technical | Polyethylene                                                                                                                                                                                                                                                                                                                             |
| Info               | The types 23X19,3,<br>24X12,8, 34X20<br>and 85X18 have<br>a straight, flat<br>head.Accurate<br>cylindrical plug with<br>a good sealing.For<br>sealing of temporary<br>drill holes or<br>screwthread holes<br>but also for lengthly<br>protection.Great<br>clampability,<br>therefore utmost<br>reliable also in<br>difficult situations. |

## **Technical Specification**



## **Technical Drawing**