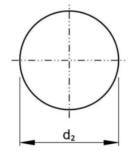

## **Technical Specification**

| d1     | 4.6 |
|--------|-----|
| d2     | 7   |
| D (mm) | 4.6 |
| h      | 5   |

## **Technical Drawing**