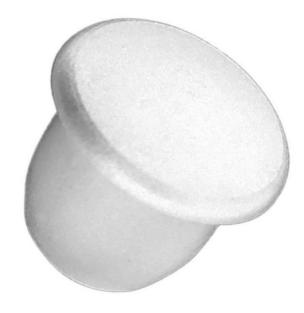

# **Cover plug Plastic Polyethylene 4,6X5**

| Article number | 56780.047.001 |
|----------------|---------------|
| Brand          | -             |
| UBB            | 950356250379  |
| UNSPSC         | 31162806      |
| EAN            | 8715492865809 |
| PKG. of 100    | Full Box Only |

#### **Standards**

| Diameter           | 4.6 mm                                                                                                                                                                                                                                                                                         |
|--------------------|------------------------------------------------------------------------------------------------------------------------------------------------------------------------------------------------------------------------------------------------------------------------------------------------|
| Material           | Plastic                                                                                                                                                                                                                                                                                        |
| Material technical | Polyethylene                                                                                                                                                                                                                                                                                   |
| Info               | The types 23X19,3, 24X12,8, 34X20 and 85X18 have a straight, flat head. Accurate cylindrical plug with a good sealing. For sealing of temporary drill holes or screwthread holes but also for lengthly protection. Great clampability, therefore utmost reliable also in difficult situations. |