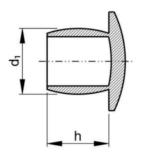

## **Technical Specification**

| d1     | 4.6 |
|--------|-----|
| d2     | 7   |
| D (mm) | 4.6 |
| h      | 5   |

## **Technical Drawing**