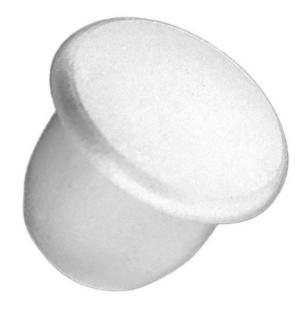

# Cover plug Plastic Polyethylene 2,7X6

| Article number | 56780.027.001 |
|----------------|---------------|
| Brand          | -             |
| UBB            | 950356772364  |
| UNSPSC         | 31162806      |
| EAN            | 8715492865755 |
| PKG. of 100    | Full Box Only |

#### **Standards**

| Diameter           | 2.7 mm                                                                                                                                                                                                                                                                                         |
|--------------------|------------------------------------------------------------------------------------------------------------------------------------------------------------------------------------------------------------------------------------------------------------------------------------------------|
| Material           | Plastic                                                                                                                                                                                                                                                                                        |
| Material technical | Polyethylene                                                                                                                                                                                                                                                                                   |
| Info               | The types 23X19,3, 24X12,8, 34X20 and 85X18 have a straight, flat head. Accurate cylindrical plug with a good sealing. For sealing of temporary drill holes or screwthread holes but also for lengthly protection. Great clampability, therefore utmost reliable also in difficult situations. |