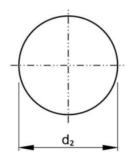

## **Technical Specification**

| d1     | 2.7 |
|--------|-----|
| d2     | 12  |
| D (mm) | 2.7 |
| h      | 6   |

## **Technical Drawing**