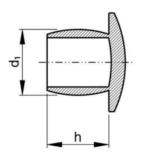

## **Technical Specification**

| d1     | 2.7 |
|--------|-----|
| d2     | 12  |
| D (mm) | 2.7 |
| h      | 6   |

## **Technical Drawing**