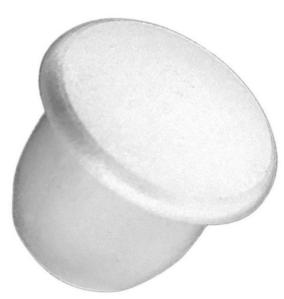

# Cover plug Plastic Polyethylene 2,6X4

| Article number | 56780.026.001 |
|----------------|---------------|
| Brand          | -             |
| UBB            | 950356249983  |
| UNSPSC         | 31162806      |
| EAN            | 8715492865748 |
| PKG. of 100    | Full Box Only |

#### **Technical Parameters**

| Diameter           | 2.6 mm                                                                                                                                                                                                                                                                                                                                   |
|--------------------|------------------------------------------------------------------------------------------------------------------------------------------------------------------------------------------------------------------------------------------------------------------------------------------------------------------------------------------|
| Material           | Plastic                                                                                                                                                                                                                                                                                                                                  |
| Material technical | Polyethylene                                                                                                                                                                                                                                                                                                                             |
| Info               | The types 23X19,3,<br>24X12,8, 34X20<br>and 85X18 have<br>a straight, flat<br>head.Accurate<br>cylindrical plug with<br>a good sealing.For<br>sealing of temporary<br>drill holes or<br>screwthread holes<br>but also for lengthly<br>protection.Great<br>clampability,<br>therefore utmost<br>reliable also in<br>difficult situations. |