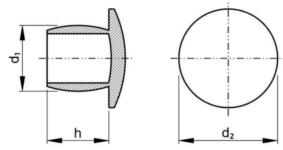

|
| Material technical | Polyethylene                                                                                                                                                                                                                                                                                                                             |
| Info               | The types 23X19,3,<br>24X12,8, 34X20<br>and 85X18 have<br>a straight, flat<br>head.Accurate<br>cylindrical plug with<br>a good sealing.For<br>sealing of temporary<br>drill holes or<br>screwthread holes<br>but also for lengthly<br>protection.Great<br>clampability,<br>therefore utmost<br>reliable also in<br>difficult situations. |

## **Technical Specification**



#### **Technical Drawing**



### Standards