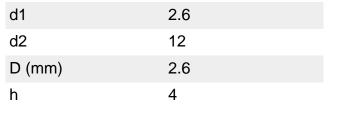

#### **Technical Parameters**

| Diameter           | 2.6 mm                                                                                                                                                                                                                                                                                                                                   |
|--------------------|------------------------------------------------------------------------------------------------------------------------------------------------------------------------------------------------------------------------------------------------------------------------------------------------------------------------------------------|
| Material           | Plastic                                                                                                                                                                                                                                                                                                                                  |
| Material technical | Polyethylene                                                                                                                                                                                                                                                                                                                             |
| Info               | The types 23X19,3,<br>24X12,8, 34X20<br>and 85X18 have<br>a straight, flat<br>head.Accurate<br>cylindrical plug with<br>a good sealing.For<br>sealing of temporary<br>drill holes or<br>screwthread holes<br>but also for lengthly<br>protection.Great<br>clampability,<br>therefore utmost<br>reliable also in<br>difficult situations. |

## **Technical Specification**