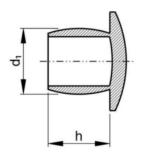

## **Technical Specification**

| d1     | 2.1 |
|--------|-----|
| d2     | 3.5 |
| D (mm) | 2.1 |
| h      | 7   |

## **Technical Drawing**