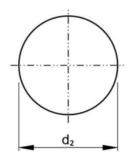

## **Technical Specification**

| d1     | 2.1 |
|--------|-----|
| d2     | 3.5 |
| D (mm) | 2.1 |
| h      | 7   |

## **Technical Drawing**