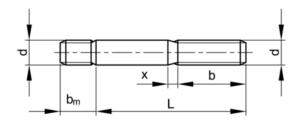

### **Technical Specification**

| b:L≤125mm           | 30   |
|---------------------|------|
| b:125mmL≤200mm      | 36   |
| bm ≈ 1,25d          | 15   |
| b =L-(x+3) up to L≤ | 35   |
| d-D                 | M12  |
| L (mm)              | 45   |
| Ρ                   | 1.75 |
| х                   | 4.3  |

#### **Technical Drawing**