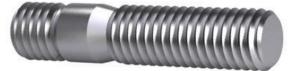

### **Technical Parameters**

| Diameter           | M10                                                                                                                                                                                                                                                                                                                                                                                                                                                                                                                               | NF  |
|--------------------|-----------------------------------------------------------------------------------------------------------------------------------------------------------------------------------------------------------------------------------------------------------------------------------------------------------------------------------------------------------------------------------------------------------------------------------------------------------------------------------------------------------------------------------|-----|
| Length             | 75 mm                                                                                                                                                                                                                                                                                                                                                                                                                                                                                                                             | DIN |
| Material           | Stainless steel                                                                                                                                                                                                                                                                                                                                                                                                                                                                                                                   |     |
| Material technical | A4                                                                                                                                                                                                                                                                                                                                                                                                                                                                                                                                |     |
| Thread direction   | Right                                                                                                                                                                                                                                                                                                                                                                                                                                                                                                                             |     |
| Thread             | Metric thread                                                                                                                                                                                                                                                                                                                                                                                                                                                                                                                     |     |
| Info               | ATTENTION: when<br>ordering studs<br>according to this DIN<br>standard the proper<br>designation is d x<br>L,e.g. stud M10X70<br>- DIN 938, where<br>the working length<br>L = 70 mm and the<br>thread length on<br>the metal end bm =<br>12 mm. The overall<br>length of the stud is<br>70 + 12 = 82 mm.<br>The thread length<br>on the nut end b=<br>26 mm. The thread<br>tolerance class on<br>the metal end is<br>Sk6 according to<br>DIN 13-51, meaning<br>"transition fit", which<br>prevents loosening<br>of the metal end |     |

## Standards

| NF  | E25-135 |
|-----|---------|
| DIN | 939     |
|     |         |

of the studs during disassembly.In case this transition fit is not wanted, add "Fo" in the designation. These studs have thread tolerance class 6g on both ends and can be supplied as specials.Studs according to DIN 939 with a metal end ≈1,25d have many applications, but are mainly intended for use in cast iron counterparts.