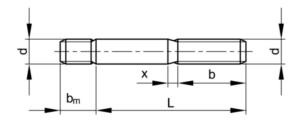

#### **Technical Specification**

| b:L≤125mm           | 26  |
|---------------------|-----|
| b:125mmL≤200mm      | 32  |
| bm ≈ 1,25d          | 12  |
| b =L-(x+3) up to L≤ | 30  |
| d-D                 | M10 |
| L (mm)              | 75  |
| Ρ                   | 1.5 |
| x                   | 3.8 |

#### **Technical Drawing**