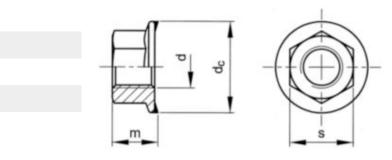

## **Technical Drawing**

| dc (max.) | 11.8 |
|-----------|------|
| m (max.)  | 5    |
| P         | 0.8  |
| S         | 8    |
|           |      |