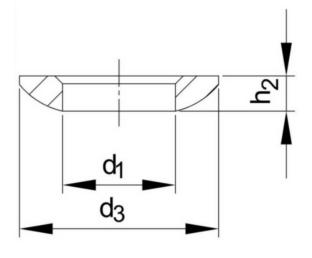

#### **Technical Drawing**

| F max (kN) | 17  |
|------------|-----|
| d1 (H13)   | 8.4 |
| d2 ( H13)  | 9.6 |
| d3         | 17  |
| h2         | 3.2 |
| h4 ≈       | 5.6 |