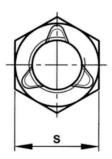

## **Technical Specification**

**Technical Drawing** 

| d-D | M4  |
|-----|-----|
| h   | 3.2 |
| Р   | 0.7 |
| S   | 7   |