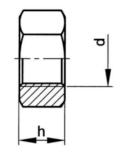

## **Technical Specification**

**Technical Drawing** 

| d-D | M4  |
|-----|-----|
| h   | 3.2 |
| Р   | 0.7 |
| S   | 7   |