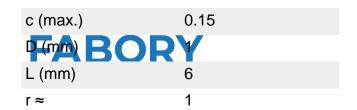

# Diameter 1 mm Length 6 mm d1 (m6) 1 Material Stainless steel Material technical A1/A2

Info

Depending on availability A1 as well as A2 may be supplied.Parallel pins are designed for the fastening of two or more individual elements. A friction type connection can be achieved by the selection of suitable fits. If such connection is meant to be disconnected repeatedly, then it becomes preferable to use taper pins in accordance with DIN 1.d x L: The nominal length (L) does not include the rounded