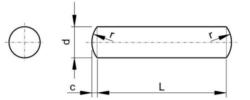

# Diameter 1 mm Length 6 mm d1 (m6) 1 Material Stainless steel Material technical A1/A2

Info

Depending on availability A1 as well as A2 may be supplied.Parallel pins are designed for the fastening of two or more individual elements. A friction type connection can be achieved by the selection of suitable fits. If such connection is meant to be disconnected repeatedly, then it becomes preferable to use taper pins in accordance with DIN 1.d x L: The nominal length (L) does not include the rounded

#### **Standards**

| BS  | ≈1804-2 |
|-----|---------|
| ISO | ≈2338   |
| DIN | 7       |

**Technical Specification** 

ends.

**Technical Drawing** 