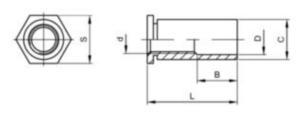

## Technical Specification

| _                        |      |
|--------------------------|------|
| C                        | 5.39 |
| d-D                      | M3   |
| D                        | 3.2  |
| Hole size                | 5.4  |
| L (mm)                   | 5    |
| Min. distance sheet edge | 6.8  |

## **Technical Drawing**

Min. recommended 1 sheet thickness 6.4