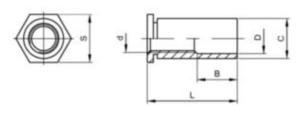

## **Technical Specification**

edge

| С                   | 5.39 |
|---------------------|------|
| d-D                 | M3   |
| D                   | 3.2  |
| Hole size           | 5.4  |
| L (mm)              | 3    |
| Min. distance sheet | 6.8  |

### **Technical Drawing**

Min. recommended 1 sheet thickness 6.4