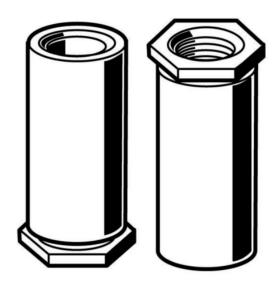

# Self-clinching through stand off Stainless steel A1 M3X5,39X3

| Article number | 51228.031.003 |
|----------------|---------------|
| Brand          | -             |
| UBB            | 500656880415  |
| UNSPSC         | 31161816      |
| EAN            | 8712423022140 |
| PKG. of 1000   | Full Box Only |

#### **Technical Parameters**

| Diameter           | M3                                                                                                                                                                                  |
|--------------------|-------------------------------------------------------------------------------------------------------------------------------------------------------------------------------------|
| Length             | 3 mm                                                                                                                                                                                |
| Material           | Stainless steel                                                                                                                                                                     |
| Material technical | A1                                                                                                                                                                                  |
| Thread direction   | Right                                                                                                                                                                               |
| Thread             | Metric thread                                                                                                                                                                       |
| Info               | Steel self-clinching through stand offs are suitable for use in steel sheet with a maximum hardness of HRB70.For steel sheets with higher hardnesses, rivet bushes are recommended. |