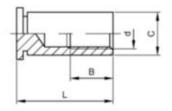

### **Technical Specification**

| C                        | 4.18 |
|--------------------------|------|
| d-D                      | M3   |
| Hole size                | 4.2  |
| L (mm)                   | 6    |
| Min. distance sheet edge | 6    |