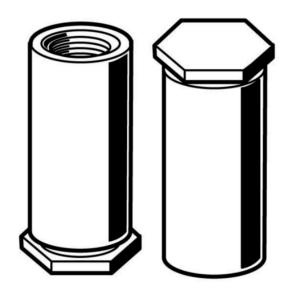

# Self-clinching blind stand off Stainless steel A1 M3X4,18X6

| Article number | 51227.030.006 |
|----------------|---------------|
| Brand          | -             |
| UBB            | 500656766408  |
| UNSPSC         | 31161816      |
| EAN            | 8712423021747 |
| PKG. of 1000   | Full Box Only |