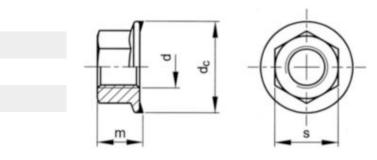

|     |          |
|  | Info               | Specific features of<br>hexagon nuts with<br>serrated flange:The<br>flange enables<br>built up forces<br>under the nut to be<br>spread over a larger<br>area, consequently<br>resulting in<br>lower surface<br>pressure.Large<br>(oversized) holes<br>and/or tooling<br>holes can be<br>covered by the<br>flange.Washers are<br>not necessary.The<br>serrated flange<br>provides an excellent<br>self-locking effect. |     |          |

Standards

## **Technical Specification**

## **Technical Drawing**

| 2 |
|---|
|   |
|   |
|   |
|   |