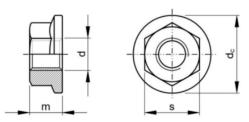

## **Technical Drawing**

| d-D         | M6 |
|-------------|----|
| <del></del> |    |

| dc (max.) | 14.2 |
|-----------|------|
| m (max.)  | 6    |
| Р         | 1    |
| S         | 10   |