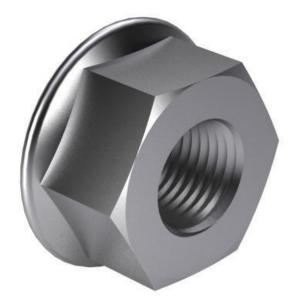

# Hexagon nut with flange DIN 6923 Stainless steel A2 70 M6

| Article number | 51108.060.001 |
|----------------|---------------|
| Brand          | -             |
| UBB            | 950355814613  |
| UNSPSC         | 31161727      |
| EAN            | 8715492268877 |
| PKG. of 250    | Full Box Only |

#### **Standards**

| Diameter           | M6                                                                                                                                                                                                                                                                                    | DIN | 6923    |
|--------------------|---------------------------------------------------------------------------------------------------------------------------------------------------------------------------------------------------------------------------------------------------------------------------------------|-----|---------|
| Class              | 70                                                                                                                                                                                                                                                                                    | NF  | E25-406 |
| Driving features   | Hexagon                                                                                                                                                                                                                                                                               | ISO | 4161    |
| Material           | Stainless steel                                                                                                                                                                                                                                                                       |     |         |
| Material technical | A2                                                                                                                                                                                                                                                                                    |     |         |
| Thread direction   | Right                                                                                                                                                                                                                                                                                 |     |         |
| Thread             | Metric thread                                                                                                                                                                                                                                                                         |     |         |
| Info               | Specific features of hexagon nuts with flange:The flange enables built up forces under the nut to be spread over a larger area, consequently resulting in lower surface pressure.Large (oversized) holes and/or tooling holes can be covered by the flange.Washers are not necessary. |     |         |