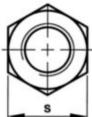

|     |         |
| Info               | Sizes with a<br>diameter M20<br>are minimal<br>property class<br>50.Specific features<br>of Metalform:The<br>fixed, slightly visible<br>dry film lubricant<br>reduces the effect<br>of galling.It levels<br>out the big scatter in<br>coefficient of friction<br>and reduces the<br>average value.In a<br>bolt/nut assembly<br>only one product<br>(e.g. the nut) needs<br>to be lubricated<br>with Metalform.The<br>lubricant can easily<br>be removed with |     |         |

a solvent after assembly, there's no objection against application in the food industry.

## **Technical Specification**

## **Technical Drawing**