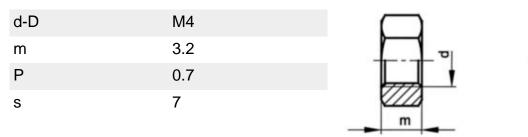

## **Technical Specification**

## **Technical Parameters**

| Diameter           | M4                                                                                                                                                                                                                                                                                                                                                                                                                                                           | NEN | 1560    |
|--------------------|--------------------------------------------------------------------------------------------------------------------------------------------------------------------------------------------------------------------------------------------------------------------------------------------------------------------------------------------------------------------------------------------------------------------------------------------------------------|-----|---------|
| Class              | 70                                                                                                                                                                                                                                                                                                                                                                                                                                                           | NF  | E25-401 |
| Driving features   | Hexagon                                                                                                                                                                                                                                                                                                                                                                                                                                                      | DIN | 934     |
| Material           | Stainless steel                                                                                                                                                                                                                                                                                                                                                                                                                                              |     |         |
| Material technical | A2                                                                                                                                                                                                                                                                                                                                                                                                                                                           |     |         |
| Thread direction   | Right                                                                                                                                                                                                                                                                                                                                                                                                                                                        |     |         |
| Surface treatment  | METALFORM                                                                                                                                                                                                                                                                                                                                                                                                                                                    |     |         |
| Thread             | Metric thread                                                                                                                                                                                                                                                                                                                                                                                                                                                |     |         |
| Info               | Sizes with a<br>diameter M20<br>are minimal<br>property class<br>50.Specific features<br>of Metalform:The<br>fixed, slightly visible<br>dry film lubricant<br>reduces the effect<br>of galling.It levels<br>out the big scatter in<br>coefficient of friction<br>and reduces the<br>average value.In a<br>bolt/nut assembly<br>only one product<br>(e.g. the nut) needs<br>to be lubricated<br>with Metalform.The<br>lubricant can easily<br>be removed with |     |         |